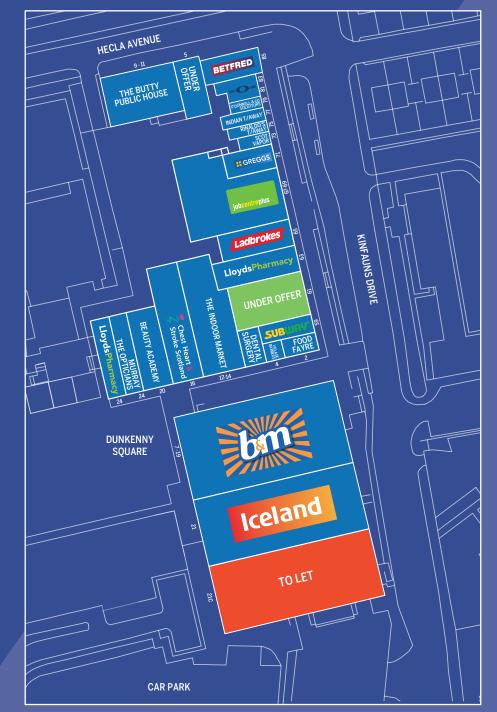

### KEY TENANTS INCLUDE:

LloydsPharmacy

**DRUMCHAPEL** is located some 6 miles north west of Glasgow city centre, having a resident population of c.15,000 people and an immediate catchment in excess of 115,000.

Major national occupiers represented include **B&M**, **Iceland**, **Ladbrokes**, **Greggs**, **Lloyds Pharmacy**, **Subway**, **Betfred**, **Job Centre** and **One O One** plus a number of well established local traders. In addition **Aldi**, **Farmfoods**, **The Post Office**, **Police Station** & **Health Centre** are all close by.

#### **OPPORTUNITIES**

The following unit is available, subject to vacant possession:

| UNIT                   | GROUND<br>FLOOR              | FIRST FLOOR | RV      | SERVICE<br>CHARGE | INSURANCE | QUOTING<br>RENT |
|------------------------|------------------------------|-------------|---------|-------------------|-----------|-----------------|
| 21C Dunkenny<br>Square | 6,727 sq ft /<br>624.97 sq m | N/A         | £37,750 | £12,280           | £3,236    | £37,500         |