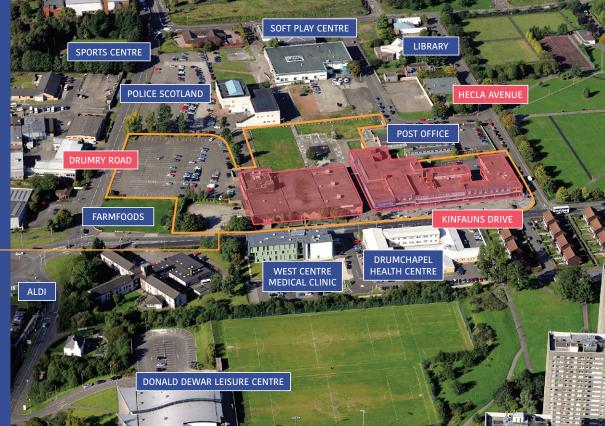

Major national occupiers represented include **B&M**, **Iceland**, **Ladbrokes**, **Greggs**, **Lloyds Pharmacy**, **Subway**, **Betfred**, **Job Centre** and **One O One** plus a number of well established local traders. In addition **Aldi**, **Farmfoods**, **The Post Office**, **Police Station** & **Health Centre** are all close by.