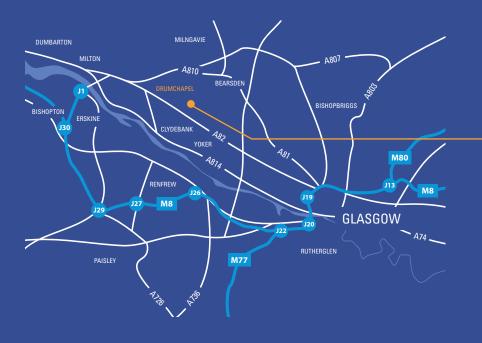

### KEY TENANTS INCLUDE:

LloydsPharmacy

**DRUMCHAPEL** is located some 6 miles north west of Glasgow city centre, having a resident population of c.15,000 people and an immediate catchment in excess of 115,000.